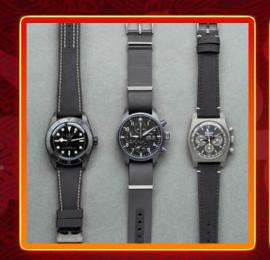

# What NOT to give for Tết?

Several gifts are considered taboo, including watches, clocks (associated with death); knives, scissors, forks (cutting good luck), anything black (ink, coffee), anything related to fire (lighter) and handkerchiefs (as it symbolizes tears and sweat in the New Year).