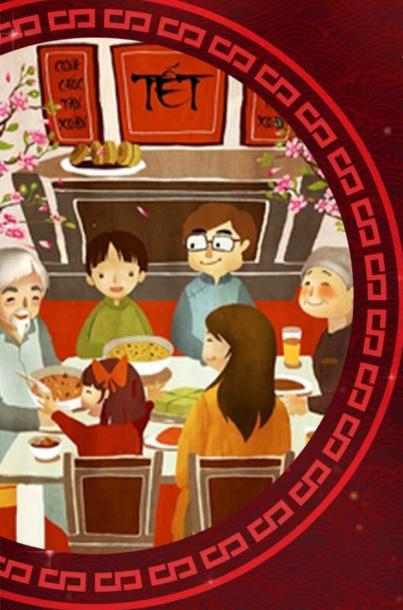

# During Tết

- The last day of the old year (28 Jan) and the first 3 days of the New Year (29 31 Jan) are the most important days of the celebration. On New Year's Eve, families gather for dinner, with all the members present. The Giao Thừa at midnight, is the most sacred time with the passage from the old to the New Year. Individuals offer personal prayers to honor and thank the God of Heaven and the God of Earth for their blessings.
- The first day of Tét is reserved for the immediate family. Children are given red envelopes containing money from their elders referred to as Lì Xì. Usually, children wear new clothes and give their elders the traditional Tét greetings, before receiving the money. During subsequent days, people will visit relatives and friends.