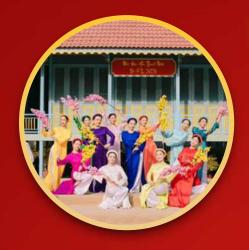

# What is Têt?

Tết Nguyên Đán, or "Festival of the First Day of the Year," is Vietnam's most important celebration, symbolizing family reunions, setting aside past troubles, and hoping for a better year ahead.

# During Tết

- The last day of the old year (28 Jan) and the first 3 days of the New Year (29 31 Jan) are the most important days of the celebration. On New Year's Eve, families gather for dinner, with all the members present. The Giao Thừa at midnight, is the most sacred time with the passage from the old to the New Year. Individuals offer personal prayers to honor and thank the God of Heaven and the God of Earth for their blessings.
- The first day of Tét is reserved for the immediate family. Children are given red envelopes containing money from their elders referred to as Lì Xì. Usually, children wear new clothes and give their elders the traditional Tét greetings, before receiving the money. During subsequent days, people will visit relatives and friends.