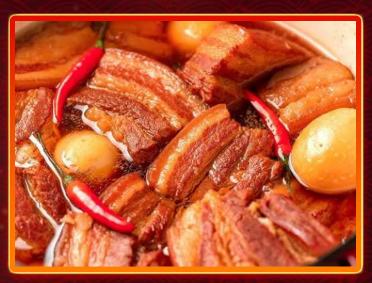

# Thịt Kho Tàu

"Meat Stewed in Coconut Juice", a traditional dish of pork belly and medium boiled eggs stewed overnight in a broth-like sauce, often eaten with pickled bean sprouts and chives and white rice.