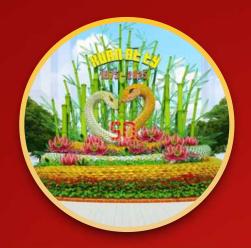

According to the Vietnam zodiac, Vietnamese New Year 2025 is **the year of the Wood Snake**. The sign of the Snake represents wisdom, adaptability, and transformation, offering opportunities for growth and change. Those born under this sign are