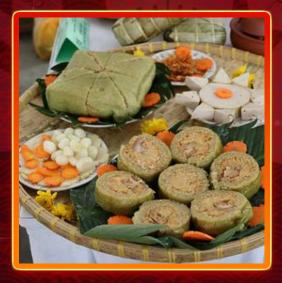

# Popular traditional foods served during Tét

# Bánh Chưng & Bánh Tét

tightly packed sticky rice with meat or bean fillings wrapped in Dong (Bánh Chưng in the north) or banana leaves (Bánh Tét in the south). Considered an indispensable dish of Tet, Bánh Chưng or Bánh Tét is placed on the family altars to honor the ancestors and pray for their support in the new year.

Hat Dua roasted watermelon seeds

**Dưa Hành** pickled onion and cabbage

Cử Kiệu pickled small leeks

Mứt dried candied fruits