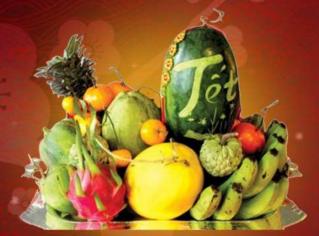

## Mâm Ngũ Quả - The Five-Fruit Tray

- A traditional Tét altar display symbolizing the five elements (metal, wood, water, fire, earth), prosperity, and good crops.
- Northern fruits: Kumquats, bananas, oranges, Buddha hands.
- Southern fruits: Custard apples, coconuts, papayas, mangoes, goolar fig. In the South, "Cầu, Dừa, Đủ, Xoài, Sung" translates to a prayer for "having enough to use" in the New Year.